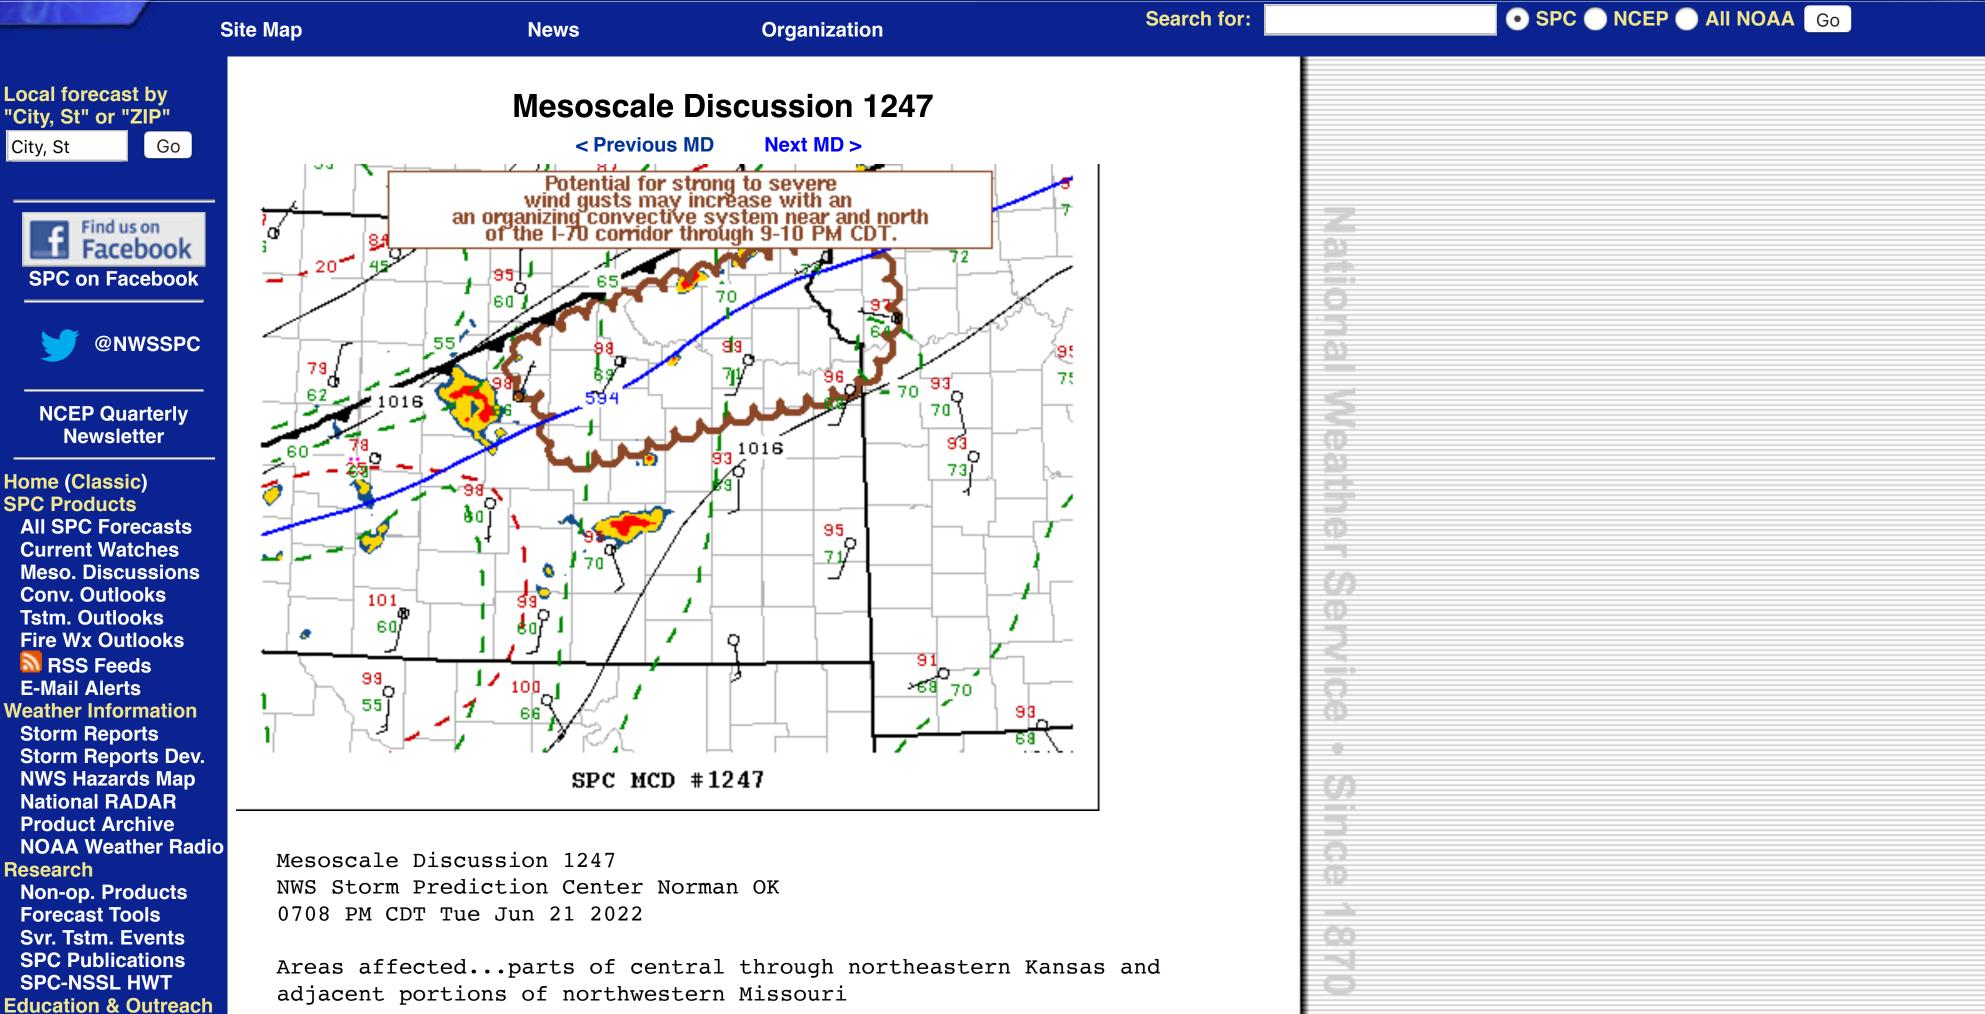

Valid 220008Z - 220145Z

The severe weather threat for Severe Thunderstorm Watch 399 continues.

SUMMARY...An intensifying and organizing cluster of thunderstorms may pose increasing potential for strong to severe wind gusts near and north of the Interstate 70 corridor, east of Salina toward the Greater Kansas City area through 9-10 PM CDT.

DISCUSSION...Thunderstorms have been gradually consolidating into a small intensifying cluster approaching the Salina area, with merging outflow beginning to contribute to a strengthening eastward advancing cold pool. Although deep-layer southwesterly mean ambient flow is weak, convection does appear on the southern fringe of 30-40 kt flow in the 500-300 mb layer, which may be contributing to at least modest vertical shear.

With the eastward acceleration of the surface cold pool, strengthening southeasterly to easterly system-relative low-level inflow emanating from an increasingly moist, but still strongly heated and deeply mixed boundary-layer (with CAPE in excess of 2000 J/kg) over eastern Kansas may support substantive further intensification of convection into the 01-03Z time frame. This may be accompanied by an increasingly well-defined lower/mid tropospheric cyclonic vortex, strengthening westerly rear inflow and increasing potential for strong to severe surface gusts near and north of the Interstate 70 corridor.

..Kerr.. 06/22/2022

... Please see www.spc.noaa.gov for graphic product...

ATTN...WFO...EAX...TOP...ICT...

LAT...LON 39079768 39609615 39809455 38979455 38709579 38379721 38759734 39079768

Top/All Mesoscale Discussions/Forecast Products/Home